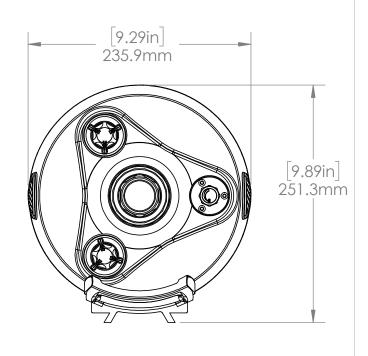

|                                                                     | UNLESS OTHERWISE SPECIFIED:                                                                                                | THIRD ANGLE PROJECTION | NAME | DATE     | 2835 Columbia St. Torronce, CA 90503 |  |
|---------------------------------------------------------------------|----------------------------------------------------------------------------------------------------------------------------|------------------------|------|----------|--------------------------------------|--|
| DRAWING IS THE SOLE PROPERTY OF CELESTRON, LLC. ANY REPRODUCTION IN | DIMENSIONS ARE IN MILLIMETER TOLERANCES: FRACTIONAL± ANGULAR: MACH±0.50 TWO PLACE DECIMAL ±0.20 THREE PLACE DECIMAL ±0.005 | DRAWN                  | WM   | 01/22/21 | Torrance, CA 90503                   |  |
|                                                                     |                                                                                                                            | CHECKED                |      |          | TITLE:                               |  |
|                                                                     |                                                                                                                            | ENG APPR.              |      |          | 8" EdgeHD OTA                        |  |
|                                                                     |                                                                                                                            | MFG APPR.              |      |          |                                      |  |
|                                                                     | INTERPRET GEOMETRIC<br>TOLERANCING PER: 25.00 mm                                                                           | Q.A.                   |      |          | Dimension                            |  |
|                                                                     |                                                                                                                            | COMMENTS:              |      |          |                                      |  |
|                                                                     | MATERIAL                                                                                                                   |                        |      |          | SIZE DWG. NO. REV                    |  |
|                                                                     | FINISH                                                                                                                     |                        |      |          | A 8 OSCT rev B                       |  |
|                                                                     | DO NOT SCALE DRAWING                                                                                                       | C/Ref:                 |      |          | SCALE: 1:12 WEIGHT: SHEET 1 OF 1     |  |