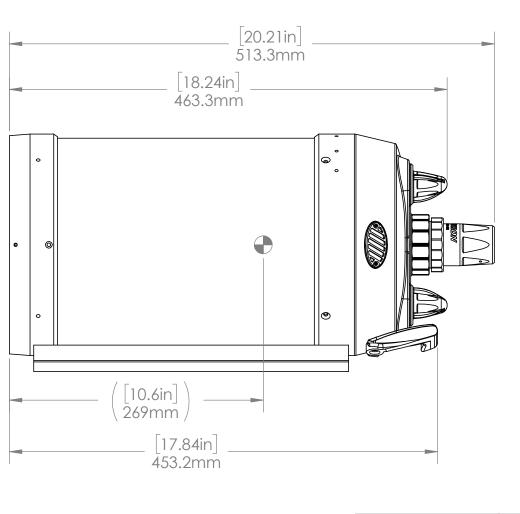

|                                                                     | UNLESS OTHERWISE SPECIFIED:                                                                                                | THIRD ANGLE PROJECTION | NAME | DATE     | 2835 Columbia St. Torronce, CA 90503 |  |
|---------------------------------------------------------------------|----------------------------------------------------------------------------------------------------------------------------|------------------------|------|----------|--------------------------------------|--|
| DRAWING IS THE SOLE PROPERTY OF CELESTRON, LLC. ANY REPRODUCTION IN | DIMENSIONS ARE IN MILLIMETER TOLERANCES: FRACTIONAL± ANGULAR: MACH±0.50 TWO PLACE DECIMAL ±0.20 THREE PLACE DECIMAL ±0.005 | DRAWN                  | WM   | 01/22/21 | Torrance, CA 90503                   |  |
|                                                                     |                                                                                                                            | CHECKED                |      |          | TITLE:                               |  |
|                                                                     |                                                                                                                            | ENG APPR.              |      |          | 8" EdgeHD OTA                        |  |
|                                                                     |                                                                                                                            | MFG APPR.              |      |          |                                      |  |
|                                                                     | INTERPRET GEOMETRIC<br>TOLERANCING PER: 25.00 mm                                                                           | Q.A.                   |      |          | Dimension                            |  |
|                                                                     |                                                                                                                            | COMMENTS:              |      |          |                                      |  |
|                                                                     | MATERIAL                                                                                                                   |                        |      |          | SIZE DWG. NO. REV                    |  |
|                                                                     | FINISH                                                                                                                     |                        |      |          | A 8 OSCT rev B                       |  |
|                                                                     | DO NOT SCALE DRAWING                                                                                                       | C/Ref:                 |      |          | SCALE: 1:12 WEIGHT: SHEET 1 OF 1     |  |